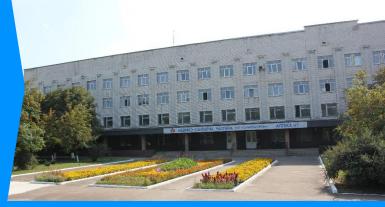

## **General characteristics**

Amount of the authorized capital: UAH 434 686 966,50

**Main activities:** production of fertilizers and nitrogen compounds.

It produces mineral fertilizers, coagulants and cement additives, acids, titanium dioxide and pigments, and other types of chemical products. It has the status of a basic enterprise of the chemical industry of Ukraine for the production of phosphorus mineral fertilizers.

The enterprise is one of the largest Ukrainian enterprises producing complex mineral fertilizers, titanium dioxide, sulfuric acid and other types of inorganic chemical products. It is a manufacturer of more than 30 brands of NPK-fertilizers with different ratios of nutrients for different soil and climate zones.

#### **Production facilities:**

Large energy-chemical complex, the industrial site of which occupies 228,84 ha. The enterprise includes: 11 main workshops, 20 auxiliary workshops, 7 divisions of the non-industrial group (food processing plant, sanatorium, etc.)