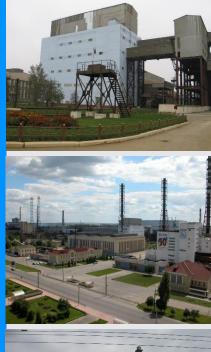

#### **Production facilities:**

Large energy-chemical complex, the industrial site of which occupies 228,84 ha. The enterprise includes: 11 main workshops, 20 auxiliary workshops, 7 divisions of the non-industrial group (food processing plant, sanatorium, etc.)